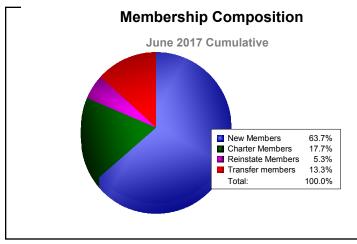

| Year                          | New<br>Clubs | Dropped<br>Clubs | Gain/<br>Loss<br>Clubs | New<br>Members | Charter<br>Members | Reinstate<br>Members | Transfer<br>Members | Total<br>Member<br>Added | Total<br>Members<br>Dropped | Gain/<br>Loss<br>Members |
|-------------------------------|--------------|------------------|------------------------|----------------|--------------------|----------------------|---------------------|--------------------------|-----------------------------|--------------------------|
| 2012-2013                     | 0            | -1               | -1                     | 93             | 1                  | 0                    | 4                   | 98                       | -124                        | -26                      |
| 2013-2014                     | 2            | -1               | 1                      | 106            | 67                 | 4                    | 10                  | 187                      | -141                        | 46                       |
| 2014-2015                     | 0            | -3               | -3                     | 129            | 0                  | 9                    | 23                  | 161                      | -174                        | -13                      |
| 2015-2016                     | 0            | -1               | -1                     | 92             | 0                  | 6                    | 3                   | 101                      | -152                        | -51                      |
| 2016-2017                     | 1            | -2               | -1                     | 72             | 20                 | 6                    | 15                  | 113                      | -150                        | -37                      |
| Average                       | 1            | -2               | -1                     | 98             | 18                 | 5                    | 11                  | 132                      | -148                        | -16                      |
| 2<br>1<br>0<br>-1<br>-2<br>-3 | 0            | -1               | 2                      |                | _0                 | -3                   | 0                   | -1                       | -2 -1                       |                          |
| -3                            | 2012-2013    |                  | 2013-2014              |                | 2014-2015          |                      | 2015-2016           |                          | 2016-2017                   |                          |
|                               |              |                  | New Clubs              |                | Dropped            | Clubs 🧧 Ga           | ain/Loss Clu        | bs                       |                             |                          |