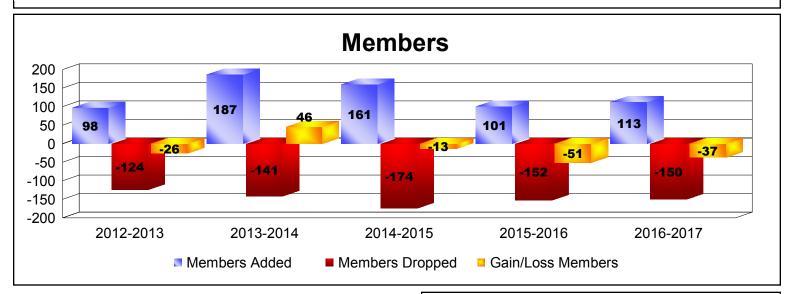

| Year                          | New<br>Clubs | Dropped<br>Clubs | Gain/<br>Loss<br>Clubs | New<br>Members | Charter<br>Members | Reinstate<br>Members | Transfer<br>Members | Total<br>Member<br>Added | Total<br>Members<br>Dropped | Gain/<br>Loss<br>Members |
|-------------------------------|--------------|------------------|------------------------|----------------|--------------------|----------------------|---------------------|--------------------------|-----------------------------|--------------------------|
| 2012-2013                     | 0            | -1               | -1                     | 93             | 1                  | 0                    | 4                   | 98                       | -124                        | -26                      |
| 2013-2014                     | 2            | -1               | 1                      | 106            | 67                 | 4                    | 10                  | 187                      | -141                        | 46                       |
| 2014-2015                     | 0            | -3               | -3                     | 129            | 0                  | 9                    | 23                  | 161                      | -174                        | -13                      |
| 2015-2016                     | 0            | -1               | -1                     | 92             | 0                  | 6                    | 3                   | 101                      | -152                        | -51                      |
| 2016-2017                     | 1            | -2               | -1                     | 72             | 20                 | 6                    | 15                  | 113                      | -150                        | -37                      |
| Average                       | 1            | -2               | -1                     | 98             | 18                 | 5                    | 11                  | 132                      | -148                        | -16                      |
| 2<br>1<br>0<br>-1<br>-2<br>-3 | 0            | -1               | 2                      |                | _0                 | -3                   | 0                   | -1                       | -2 -1                       |                          |
| -3                            | 2012-2013    |                  | 2013-2014              |                | 2014-2015          |                      | 2015-2016           |                          | 2016-2017                   |                          |
|                               |              |                  | New Clubs              |                | Dropped            | Clubs 🧧 Ga           | ain/Loss Clu        | bs                       |                             |                          |